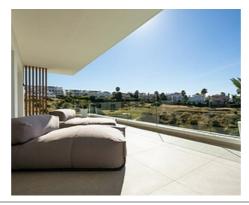

## Location: Estepona

This spectacular 6 villa development in La Resina Golf, Estepona is situated on an elevated plot with stunning panoramic sea and mountain views and qualities of pure luxury. Each of the luxurious contemporary villas has an approximate 1.080 m2 plot and a total of 4 bedrooms, 2 located on the ground floor and the rest on the first floor. The combination of the open plan kitchen and sitting room with big sliding window doors creates a bright and airy living space.

Welcoming exteriors include a large terrace deck with a salt water infinity pool, a manicured garden, a cosy lounge area and dining space, perfect for al fresco dining. The properties include 2 parking spaces and a large raw basement.