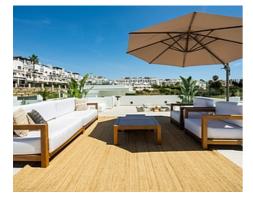

Welcoming exteriors include a large terrace deck with a salt water infinity pool, a manicured garden, a cosy lounge area and dining space, perfect for al fresco dining. The properties include 2 parking spaces and a large raw basement.