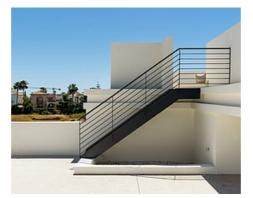

Welcoming exteriors include a large terrace deck with a salt water infinity pool, a manicured garden, a cosy lounge area and dining space, perfect for al fresco dining. The properties include 2 parking spaces and a large raw basement.

Optional features include outdoor kitchen and BBQ, an additional terrace in the roof top with a Jacuzzi, full alarm and sound systems as well as a car charger as preinstallations have been made.