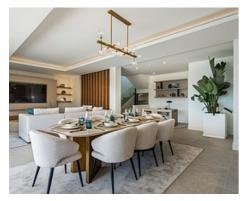

## Location: Estepona

This spectacular 6 villa development in La Resina Golf, Estepona is situated on an elevated plot with stunning panoramic sea and mountain views and qualities of pure luxury. Each of the luxurious contemporary villas has an approximate 1.080 m2 plot and a total of 4 bedrooms, 2 located on the ground floor and the rest on the first floor. The combination of the open plan kitchen and sitting room with big sliding window doors creates a bright and airy living space.