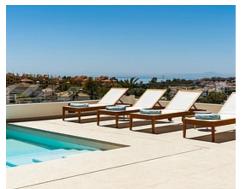

Welcoming exteriors include a large terrace deck with a salt water infinity pool, a manicured garden, a cosy lounge area and dining space, perfect for al fresco dining. The properties include 2 parking spaces and a large raw basement.