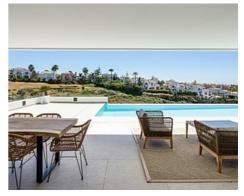

## Location: Estepona

This spectacular 6 villa development in La Resina Golf, Estepona is situated on an elevated plot with stunning panoramic sea and mountain views and qualities of pure luxury. Each of the luxurious contemporary villas has an approximate 1.080 m2 plot and a total of 4 bedrooms, 2 located on the ground floor and the rest on the first floor. The combination of the open plan kitchen and sitting room with big sliding window doors creates a bright and airy living space.

Welcoming exteriors include a large terrace deck with a salt water infinity pool, a manicured garden, a cosy lounge area and dining space, perfect for al fresco dining. The properties include 2 parking spaces and a large raw basement.