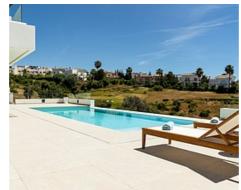

Welcoming exteriors include a large terrace deck with a salt water infinity pool, a manicured garden, a cosy lounge area and dining space, perfect for al fresco dining. The properties include 2 parking spaces and a large raw basement.