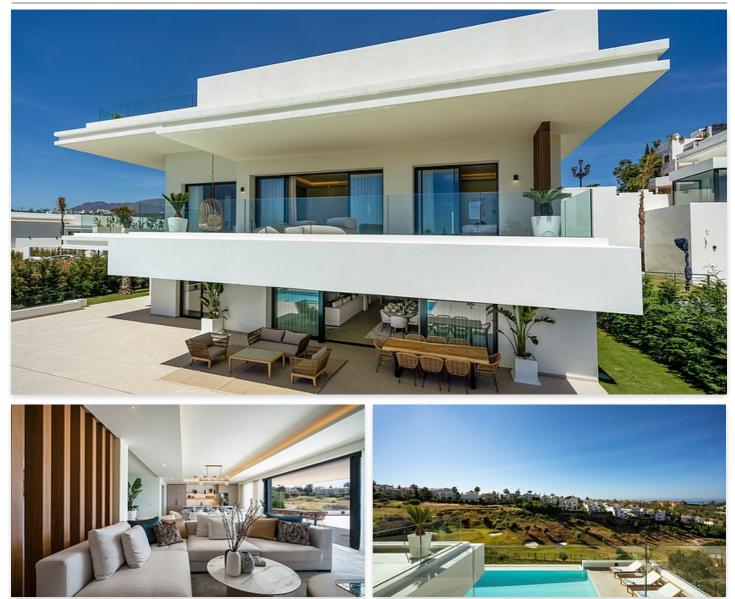

## Location: Estepona

This spectacular 6 villa development in La Resina Golf, Estepona is situated on an elevated plot with stunning panoramic sea and mountain views and qualities of pure luxury. Each of the luxurious contemporary villas has an approximate 1.080 m2 plot and a total of 4 bedrooms, 2 located on the ground floor and the rest on the first floor. The combination of the open plan kitchen and sitting room with big sliding window doors creates a bright and airy living space.

Welcoming exteriors include a large terrace deck with a salt water infinity pool, a manicured garden, a cosy lounge area and dining space, perfect for al fresco dining. The properties include 2 parking spaces and a large raw basement.

Optional features include outdoor kitchen and BBQ, an additional terrace in the roof top with a Jacuzzi, full alarm and sound systems as well as a car charger as preinstallations have been made.

## Price: From 2,950,000 €

- Reference: AP1323
- Bedrooms: 5
- Bathrooms: 5
- Plot Size: 1,111 m <sup>2</sup>
- Built Size: 496 m<sup>2</sup>
- **Terrace:** 466 m<sup>2</sup>

Match Home info@match-homes.com https://nd.match-homes.com/ 661 66 68 62