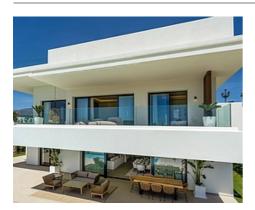

## Location: Estepona

This spectacular 6 villa development in La Resina Golf, Estepona is situated on an elevated plot with stunning panoramic sea and mountain views and qualities of pure luxury. Each of the luxurious contemporary villas has an approximate 1.080 m2 plot and a total of 4 bedrooms, 2 located on the ground floor and the rest on the first floor. The combination of the open plan kitchen and sitting room with big sliding window doors creates a bright and airy living space.

Welcoming exteriors include a large terrace deck with a salt water infinity pool, a manicured garden, a cosy lounge area and dining space, perfect for al fresco dining. The properties include 2 parking spaces and a large raw basement.