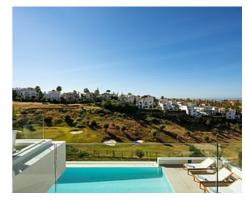

## Location: Estepona

This spectacular 6 villa development in La Resina Golf, Estepona is situated on an elevated plot with stunning panoramic sea and mountain views and qualities of pure luxury. Each of the luxurious contemporary villas has an approximate 1.080 m2 plot and a total of 4 bedrooms, 2 located on the ground floor and the rest on the first floor. The combination of the open plan kitchen and sitting room with big sliding window doors creates a bright and airy living space.

Welcoming exteriors include a large terrace deck with a salt water infinity pool, a manicured garden, a cosy lounge area and dining space, perfect for al fresco dining. The properties include 2 parking spaces and a large raw basement.